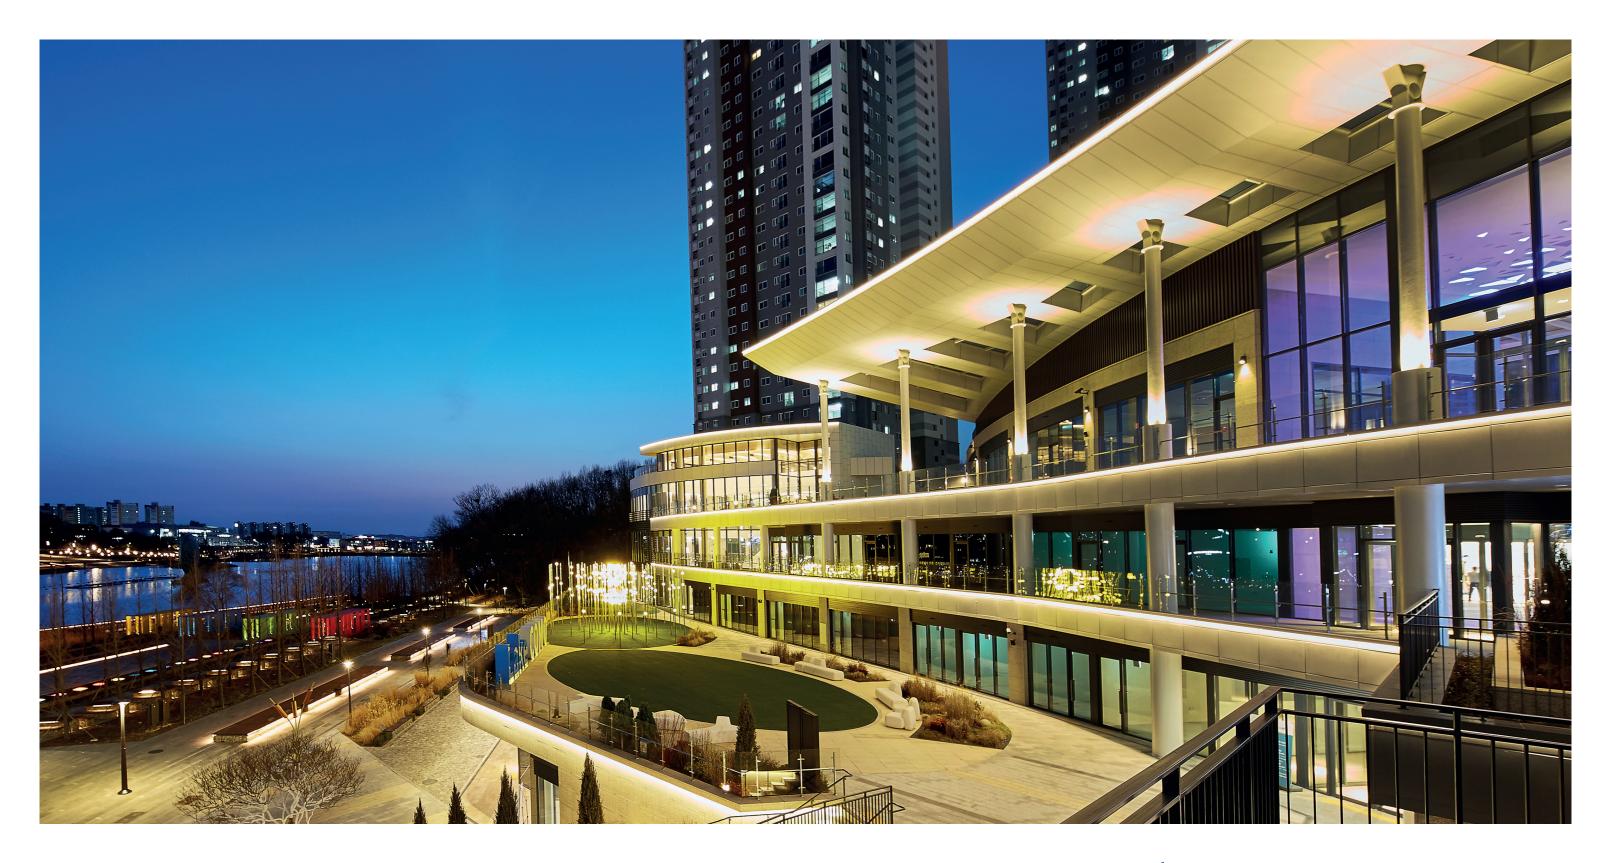

## Lake CoMo Dongtan

**Location** 181, Dongtan-daero, Hwaseong-si, Gyeonggi-do **Size** 72,027m², B3–3rd floor