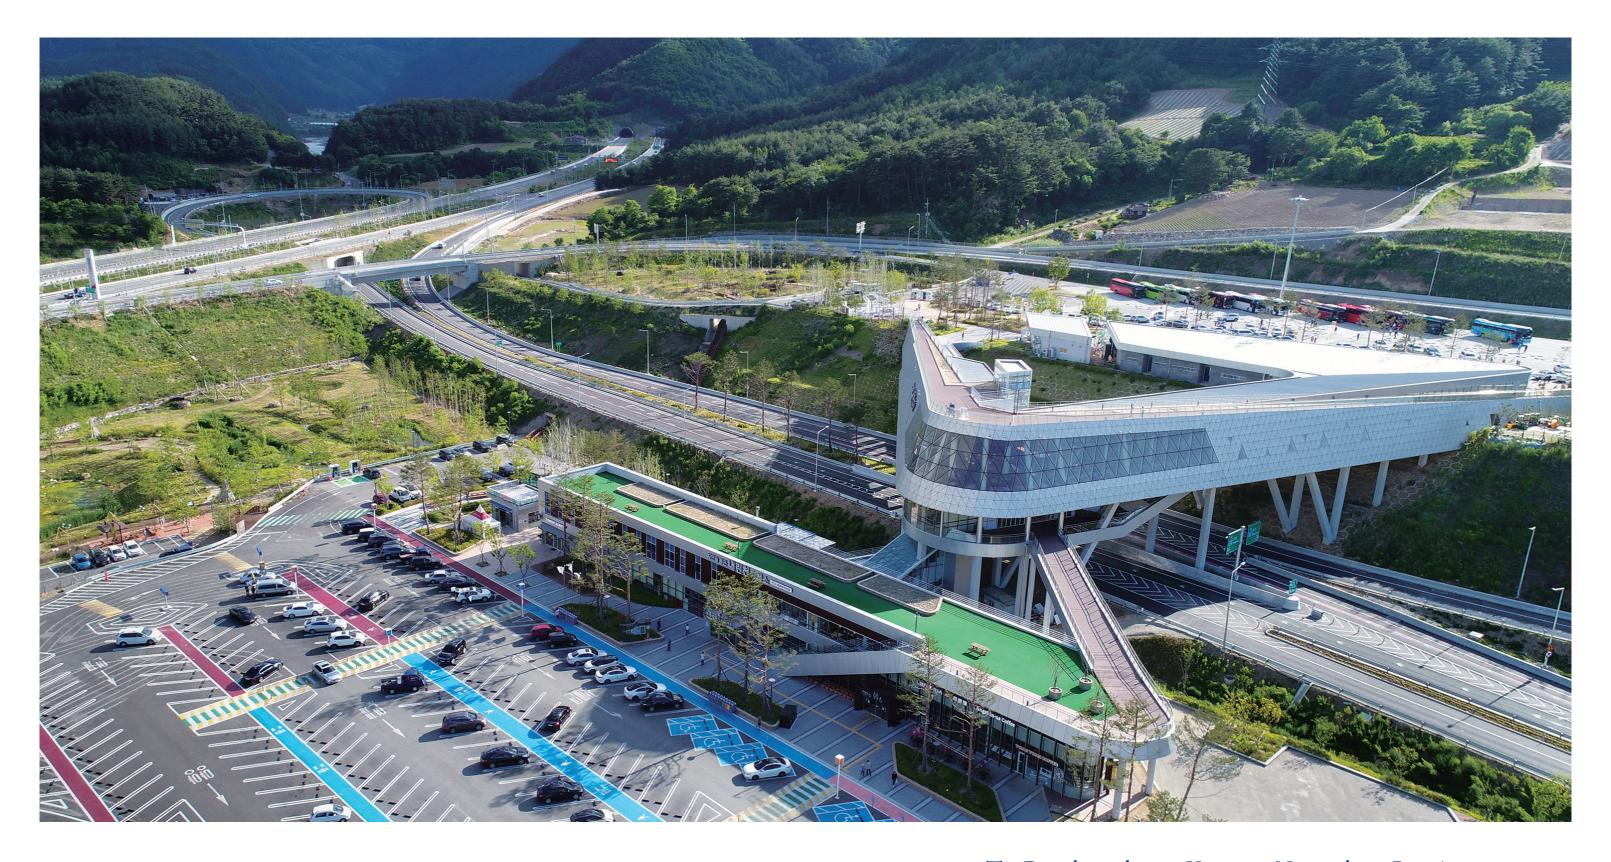

## The Donghongcheon - Yangyang Naerincheon Rest Area

**Location** 117-2, Seoul Yangyang Expressway, Sangnam-myeon, Inje-gun, Gangwon-do **Size** 4,915m² for the service area, accompanied by a 973m² gas station, a 411m² exhibition space, and a wetland park