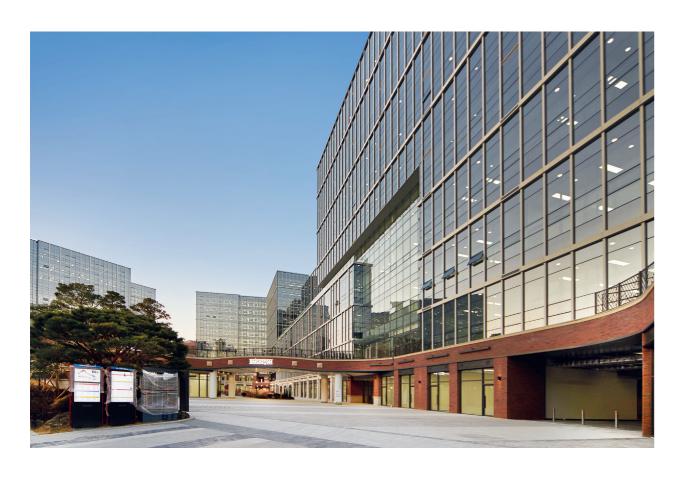

## Gwanggyo Woomi NEWV Knowledge Industry Complex

**Location** 338, Gwanggyojungang-ro, Suji-gu, Yongin-si, Gyeonggi-do **Size** 42,178m², B1–7th floor, 538 Knowledge Industry office units, 39 business units, 133 commercial units