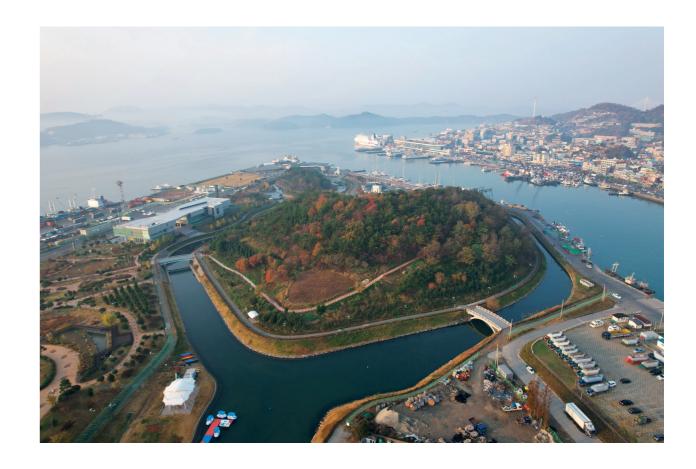

Mokpo Samhakdo Restoration Project

**Location** 1480-3 Sanjeong-dong, Mokpo-si, Jeollanam-do **Size** 569,000m² dedicated to the park area

The Roadbed for Donghae Line Pohang – Samchuck, Zone 7

**Location** Yeong-ri, Byeonggok-myeon and Sangwon-ri, Chuksan-myeon in Yeongdeok-gun, Gyeongsangbuk-do **Size** L=11.946Km