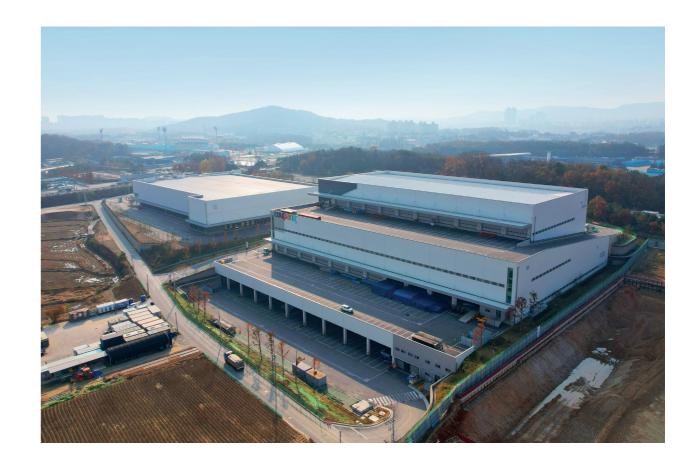

Yeoju Samgyo Distribution Center

**Location** 459, Samgyo-dong, Yeoju-si, Gyeongggi-do **Size** 39,900m², B1–4th floor

KEPCO Headquarter

**Location** 55, Jeollyeok-ro, Naju-si, Jeollanam-do **Size** 98,629m², B2–31st floor