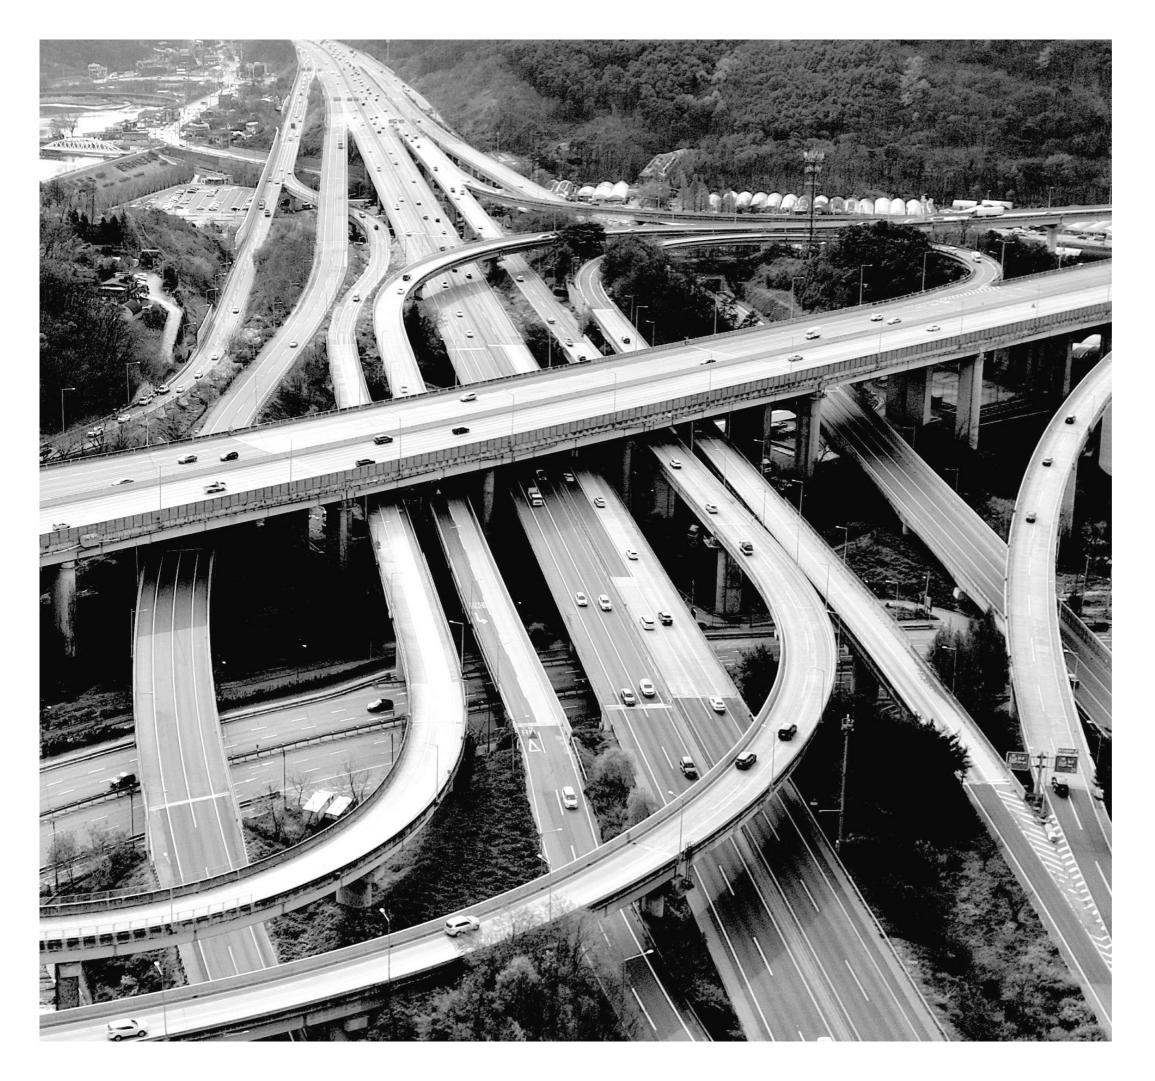

Gwacheon - Bongdam Urban Expressway Expansion to Improve Traffic Congestion

**Location** Uiwang-si, Gyeonggi-do **Size** L=12.98km