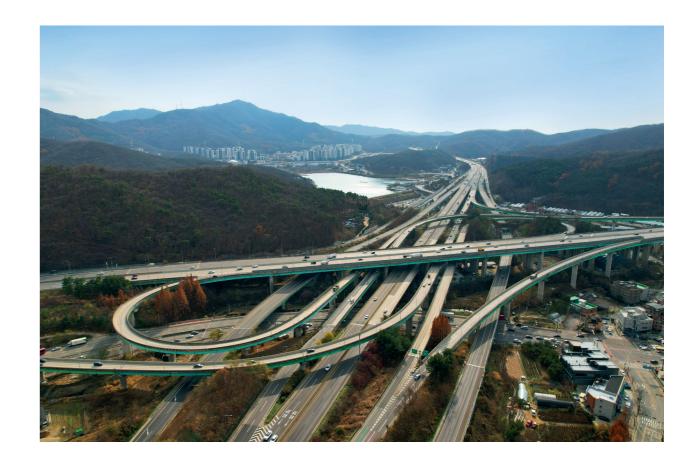

Gwacheon - Bongdam Urban Expressway Expansion to Improve Traffic Congestion

**Location** Uiwang-si, Gyeonggi-do **Size** L=12.98km